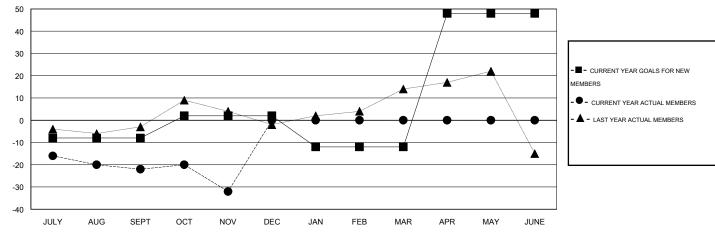

#### GOALS AND ACTUAL MEMBERS CUMULATIVE

| DROPPED CLUBS: 0  DROPPED MEMBERS |    | 7 CLUBS OF 35 ADDED 1 OR MORE<br>NEW MEMBERS |                       | ON<br>464 (57.64%)<br>341 (42.36%) |    |
|-----------------------------------|----|----------------------------------------------|-----------------------|------------------------------------|----|
| DECEASED                          | 0  | ASSESSMENT DATA                              | FAMILY UNIT MEMBERS   |                                    | 20 |
| CLUB CANCELLED                    | 0  |                                              | HEAD OF HOUSEHOLD     |                                    | 10 |
| OTHER                             | 49 |                                              | LITERAL OF HOUSEHOLD  |                                    |    |
| TOTAL                             | 49 |                                              | NON-HEAD OF HOUSEHOLD |                                    | 10 |