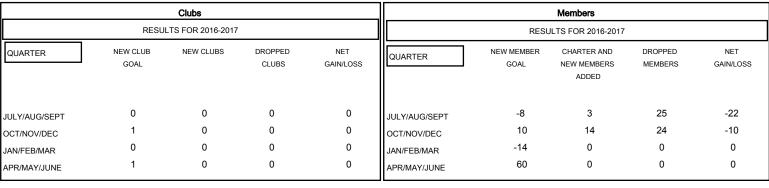

# MONTHLY MEMBERSHIP PROGRESS REPORT

## District 118 K

Results as of: 11/30/2016

## GMT: Ton Soeters LOCATION TURKEY GMT CA 4



### GOALS AND ACTUAL NEW CLUBS CUMULATIVE



#### GOALS AND ACTUAL MEMBERS CUMULATIVE



| DROPPED CLUBS: 0  DROPPED MEMBERS |    | 7 CLUBS OF 35 ADDED 1 OR MORE<br>NEW MEMBERS |                       | ON<br>464 (57.64%)<br>341 (42.36%) |    |
|-----------------------------------|----|----------------------------------------------|-----------------------|------------------------------------|----|
| DECEASED                          | 0  | ASSESSMENT DATA                              | FAMILY UNIT MEMBERS   |                                    | 20 |
| CLUB CANCELLED                    | 0  |                                              | HEAD OF HOUSEHOLD     |                                    | 10 |
| OTHER                             | 49 |